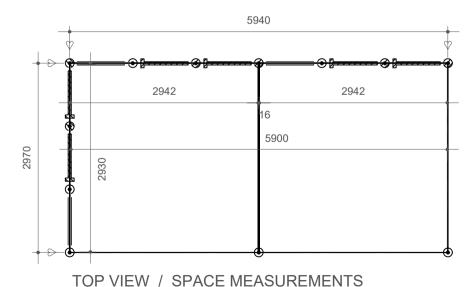

### SHELL SCHEME STAND EXAMPLE 2-Unit, 3x6 mtr. corner stand (two sides open)

- ① White walls, seperating exhibitors
- ② Fascia, showing exhibitor name (as listed in the official trade show catalogue) and stand number
- 3 Grey carpet tiles
- 4 Ceiling plinth
- (5) Pole
- Submit Shell Stand Form on PLMA's Exhibitor portal -

#### CONTACT GIELISSEN FOR:

- \* Stand necessities: electricity & lighting, furniture, signage, audio-video, shell scheme additionals, floor covering, raised floor, water, floral decoration, photography
- \* Position of nearest service ducts
- \* Complete stand packages
- Submit Grid Form on Gielissen's Online Contractor Manual -