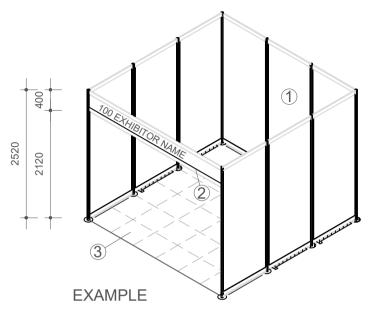

# PLMA's World of Private Label 20-21 May 2025

SHELL SCHEME STAND EXAMPLE 1-Unit, 3x3 mtr. stand (one side open)

- ① White walls, seperating exhibitors
- ② Fascia, showing exhibitor name (as listed in the official trade show catalogue) and stand number
- 3 Grey carpet tiles
- Submit Shell Stand Form on PLMA's Exhibitor portal -