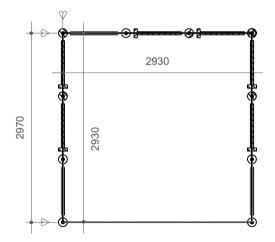

# PLMA's World of Private Label 20-21 May 2025

SHELL SCHEME STAND EXAMPLE 1-Unit, 3x3 mtr. stand (one side open)

- ① White walls, seperating exhibitors
- ② Fascia, showing exhibitor name (as listed in the official trade show catalogue) and stand number
- 3 Grey carpet tiles
- Submit Shell Stand Form on PLMA's Exhibitor portal -

#### CONTACT GIELISSEN FOR:

- \* Stand necessities: electricity & lighting, furniture, signage, audio-video, shell scheme additionals, floor covering, raised floor, water, floral decoration, photography
- \* Position of nearest service ducts
- \* Complete stand packages
- Submit Grid Form on Gielissen's Online Contractor Manual -















## SHELL SCHEME STAND EXAMPLE 2-Unit, 3x6 mtr. stand (one side open)

- ① White walls, seperating exhibitors
- ② Fascia, showing exhibitor name (as listed in the official trade show catalogue) and stand number
- 3 Grey carpet tiles
- 4 Ceiling plinth
- ⑤ Pole
- Submit Shell Stand Form on PLMA's Exhibitor portal -

#### CONTACT GIELISSEN FOR:

- \* Stand necessities: electricity & lighting, furniture, signage, audio-video, shell scheme additionals, floor covering, raised floor, water, floral decoration, photography
- \* Position of nearest service ducts
- \* Complete stand packages
- Submit Grid Form on Gielissen's Online Contractor Manual -



WALL AND FASCIA







### SHELL SCHEME STAND EXAMPLE 2-Unit, 3x6 mtr. corner stand (two sides open)

- ① White walls, seperating exhi