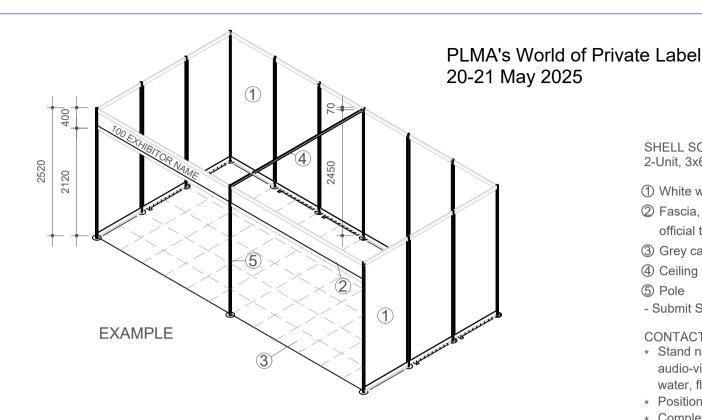

## SHELL SCHEME STAND EXAMPLE 2-Unit, 3x6 mtr. stand (one side open)

- ① White walls, seperating exhibitors
- ② Fascia, showing exhibitor name (as listed in the official trade show catalogue) and stand number
- 3 Grey carpet tiles
- 4 Ceiling plinth
- ⑤ Pole
- Submit Shell Stand Form on PLMA's Exhibitor portal -