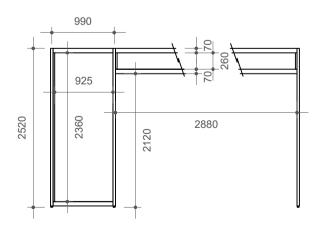

# PLMA's World of Private Label 20-21 May 2025

SHELL SCHEME STAND EXAMPLE 1-Unit, 3x3 mtr. stand (one side open)

- ① White walls, seperating exhibitors
- ② Fascia, showing exhibitor name (as listed in the official trade show catalogue) and stand number
- 3 Grey carpet tiles
- Submit Shell Stand Form on PLMA's Exhibitor portal -

#### CONTACT GIELISSEN FOR:

- \* Stand necessities: electricity & lighting, furniture, signage, audio-video, shell scheme additionals, floor covering, raised floor, water, floral decoration, photography
- \* Position of nearest service ducts
- \* Complete stand packages
- Submit Grid Form on Gielissen's Online Contractor Manual -















## SHELL SCHEME STAND EXAMPLE 2-Unit, 3x6 mtr. stand (one side open)

- ① White walls, seperating exhibitors
- ② Fascia, showing exhibitor name (as listed in the official trade show catalogue) and stand number
- 3 Grey carpet tiles
- 4 Ceiling plinth
- ⑤ Pole
- Submit Shell Stand Form on PLMA's Exhibitor portal -

#### CONTACT GIELISSEN FOR:

- \* Stand necessities: electricity & lighting, furniture, signage, audio-video, shell scheme additionals, floor covering, raised floor, water, floral decoration, photography
- \* Position of nearest service ducts
- \* Complete stand packages
- Submit Grid Form on Gielissen's Online Contractor Manual -



WALL AND FASCIA







### SHELL SCHEME STAND EXAMPLE 2-Unit, 3x6 mtr. corner stand (two sides open)

- ① White walls, seperating exhibito