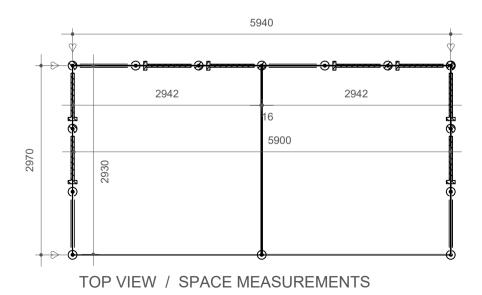

### SHELL SCHEME STAND EXAMPLE 2-Unit, 3x6 mtr. corner stand (two sides open)

- ① White walls, seperating exhibitors
- ② Fascia, showing exhibitor name (as listed in the official trade show catalogue) and stand number
- 3 Grey carpet tiles
- 4 Ceiling plinth
- (5) Pole
- Submit Shell Stand Form on PLMA's Exhibitor portal -

#### CONTACT GIELISSEN FOR:

- \* Stand necessities: electricity & lighting, furniture, signage, audio-video, shell scheme additionals, floor covering, raised floor, water, floral decoration, photography
- \* Position of nearest service ducts
- \* Complete stand packages
- Submit Grid Form on Gielissen's Online Contractor Manual -