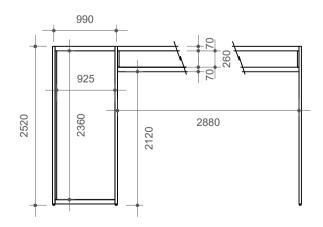

### SHELL SCHEME STAND EXAMPLE 2-Unit, 3x6 mtr. corner stand (two sides open)

- ① White walls, seperating exhibitors
- ② Fascia, showing exhibitor name (as listed in the official trade show catalogue) and stand number
- 3 Grey carpet tiles
- 4 Ceiling plinth
- (5) Pole
- Submit Shell Stand Form on PLMA's Exhibitor portal -