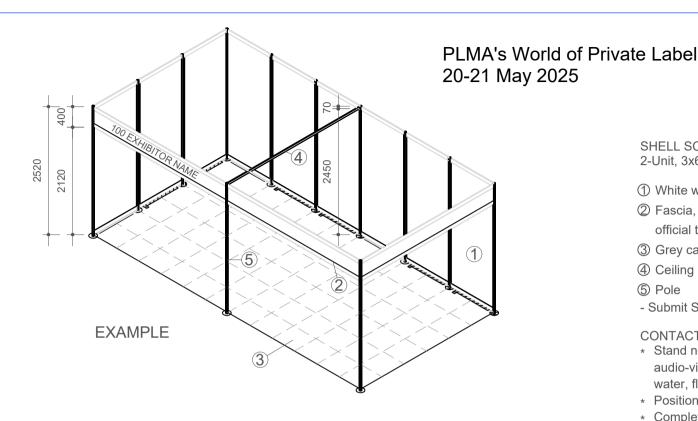

## SHELL SCHEME STAND EXAMPLE 2-Unit, 3x6 mtr. stand (one side open)

- ① White walls, seperating exhibitors
- ② Fascia, showing exhibitor name (as listed in the official trade show catalogue) and stand number
- 3 Grey carpet tiles
- 4 Ceiling plinth
- ⑤ Pole
- Submit Shell Stand Form on PLMA's Exhibitor portal -

#### CONTACT GIELISSEN FOR:

- \* Stand necessities: electricity & lighting, furniture, signage, audio-video, shell scheme additionals, floor covering, raised floor, water, floral decoration, photography
- \* Position of nearest service ducts
- \* Complete stand packages
- Submit Grid Form on Gielissen's Online Contractor Manual -