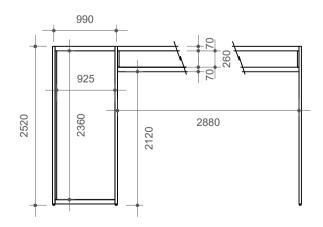

raphy
- \* Position of nearest service ducts
- \* Complete stand packages
- Submit Grid Form on Gielissen's Online Contractor Manual -















## SHELL SCHEME STAND EXAMPLE 2-Unit, 3x6 mtr. stand (one side open)

- ① White walls, seperating exhibitors
- ② Fascia, showing exhibitor name (as listed in the official trade show catalogue) and stand number
- 3 Grey carpet tiles
- 4 Ceiling plinth
- ⑤ Pole
- Submit Shell Stand Form on PLMA's Exhibitor portal -

#### CONTACT GIELISSEN FOR:

- \* Stand necessities: electricity & lighting, furniture, signage, audio-video, shell scheme additionals, floor covering, raised floor, water, floral decoration, photography
- \* Position of nearest service ducts
- \* Complete stand packages
- Submit Grid Form on Gielissen's Online Contractor Manual -



WALL AND FASCIA







### SHELL SCHEME STAND EXAMPLE 2-Unit, 3x6 mtr. corner stand (two sides open)

- ① White walls, seperating exhibitors
- ② Fascia, showing exhibitor name (as listed in the official trade show catalogue) and stand number
- 3 Grey carpet tiles
- 4 Ceiling plinth
- (5) Pole
- Submit Shell Stand Form on PLMA's Exhibitor portal -

#### CONTACT GIELISSEN FOR:

- \* Stand necessities: electricity & lighting, furniture, signage, audio-video, shell scheme additionals, floor covering, raised floor, water, floral decoration, photography
- \* Position of nearest service ducts
- \* Complete stand packages
- Submit Grid Form on Gielissen's Online Contractor Manual -



WALL AND FASCIA