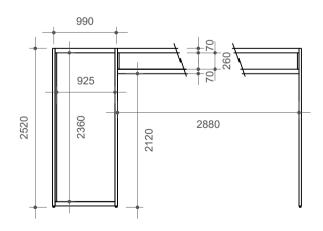

of nearest service ducts
- \* Complete stand packages
- Submit Grid Form on Gielissen's Online Contractor Manual -



WALL AND FASCIA







# SHELL SCHEME STAND EXAMPLE 2-Unit, 3x6 mtr. corner stand (two sides open)

- ① White walls, seperating exhibitors
- ② Fascia, showing exhibitor name (as listed in the official trade show catalogue) and stand number
- 3 Grey carpet tiles
- 4 Ceiling plinth
- (5) Pole
- Submit Shell Stand Form on PLMA's Exhibitor portal -

### CONTACT GIELISSEN FOR:

- \* Stand necessities: electricity & lighting, furniture, signage, audio-video, shell scheme additionals, floor covering, raised floor, water, floral decoration, photography
- \* Position of nearest service ducts
- \* Complete stand packages
- Submit Grid Form on Gielissen's Online Contractor Manual -



WALL AND FASCIA