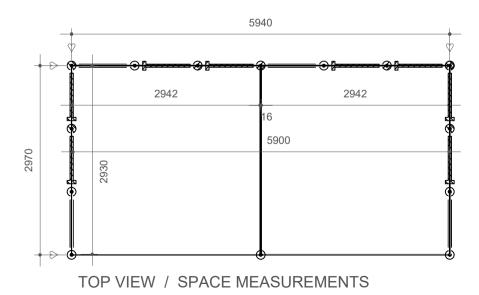

# SHELL SCHEME STAND EXAMPLE 2-Unit, 3x6 mtr. corner stand (two sides open)

- ① White walls, seperating exhibitors
- ② Fascia, showing exhibitor name (as listed in the official trade show catalogue) and stand number
- 3 Grey carpet tiles
- 4 Ceiling plinth
- (5) Pole
- Submit Shell Stand Form on PLMA's Exhibitor portal -

### CONTACT GIELISSEN FOR:

- \* Stand necessities: electricity & lighting, furniture, signage, audio-video, shell scheme additionals, floor covering, raised floor, water, floral decoration, photography
- \* Position of nearest service ducts
- \* Complete stand packages
- Submit Grid Form on Gielissen's Online Contractor Manual -