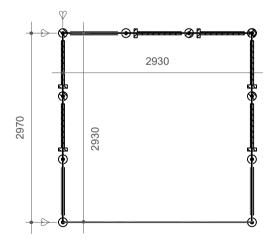

## SHELL SCHEME STAND EXAMPLE 2-Unit, 3x6 mtr. stand (one side open)

- ① White walls, seperating exhibitors
- ② Fascia, showing exhibitor name (as listed in the official trade show catalogue) and stand number
- 3 Grey carpet tiles
- 4 Ceiling plinth
- ⑤ Pole
- Submit Shell Stand Form on PLMA's Exhibitor portal -

### CONTACT GIELISSEN FOR:

- \* Stand necessities: electricity & lighting, furniture, signage, audio-video, shell scheme additionals, floor covering, raised floor, water, floral decoration, photography
- \* Position of nearest service ducts
- \* Complete stand packages
- Submit Grid Form on Gielissen's Online Contractor Manual -