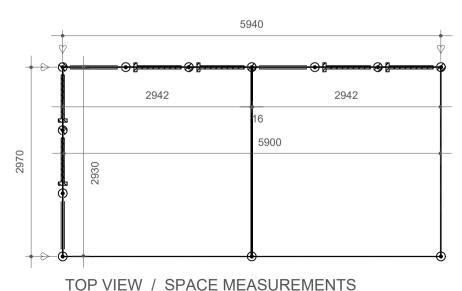

# SHELL SCHEME STAND EXAMPLE 2-Unit, 3x6 mtr. corner stand (two sides open)

- ① White walls, seperating exhibitors
- ② Fascia, showing exhibitor name (as listed in the official trade show catalogue) and stand number
- 3 Grey carpet tiles
- 4 Ceiling plinth
- (5) Pole
- Submit Shell Stand Form on PLMA's Exhibitor portal -

### CONTACT GIELISSEN FOR:

- \* Stand necessities: electricity & lighting, furniture, signage, audio-video, shell scheme additionals, floor covering, raised floor, water, floral decoration, photography
- \* Position of nearest service ducts
- \* Complete stand packages
- Submit Grid Form on Gielissen's Online Contractor Manual -