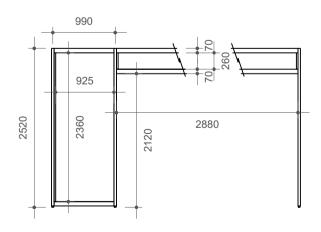

# PLMA's World of Private Label 28-29 May 2024

# SHELL SCHEME STAND EXAMPLE 1-Unit, 3x3 mtr. stand (one side open)

- ① White walls, seperating exhibitors
- ② Fascia, showing exhibitor name (as listed in the official trade show catalogue) and stand number
- 3 Grey carpet tiles
- Submit Shell Stand Form on PLMA's Exhibitor portal -

### CONTACT GIELISSEN FOR:

- \* Stand necessities: electricity & lighting, furniture, signage, audio-video, shell scheme additionals, floor covering, raised floor, water, floral decoration, photography
- \* Position of nearest service ducts
- \* Complete stand packages
- Submit Grid Form on Gielissen's Online Contractor Manual -















## SHELL SCHEME STAND EXAMPLE 2-Unit, 3x6 mtr. stand (one side open)

- ① White walls, seperating exhibitors
- ② Fascia, showing exhibitor name (as listed in the official trade show catalogue) and stand number
- 3 Grey carpet tiles
- 4 Ceiling plinth
- ⑤ Pole
- Submit Shell Stand Form on PLMA's Exhibitor portal -

### CONTACT GIELISSEN FOR:

- \* Stand necessities: electricity & lighting, furniture, signage, audio-video, shell scheme additionals, floor covering, raised floor, water, floral decoration, photography
- \* Position of nearest service ducts
- \* Complete stand packages
- Submit Grid Form on Gielissen's Online Contractor Manual -



WALL AND FASCIA







# SHELL SCHEME STAND EXAMPLE 2-Unit, 3x6 mtr. corner stand (two sides open)

- ① White walls, seperating exhibitors