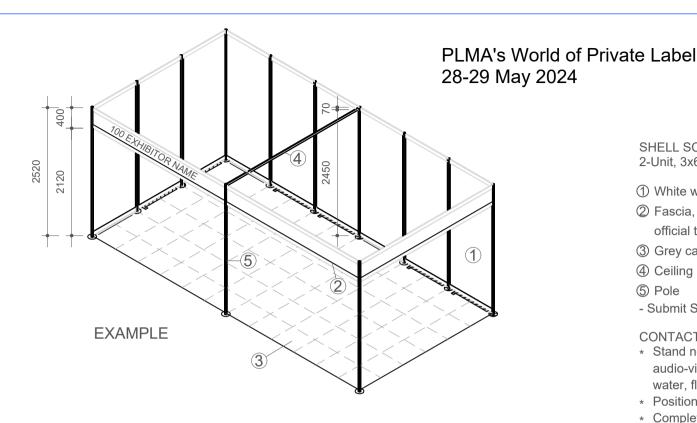

# PLMA's World of Private Label 28-29 May 2024

## SHELL SCHEME STAND EXAMPLE 2-Unit, 3x6 mtr. stand (one side open)

- ① White walls, seperating exhibitors
- ② Fascia, showing exhibitor name (as listed in the official trade show catalogue) and stand number
- 3 Grey carpet tiles
- 4 Ceiling plinth
- ⑤ Pole
- Submit Shell Stand Form on PLMA's Exhibitor portal -

### CONTACT GIELISSEN FOR:

- \* Stand necessities: electricity & lighting, furniture, signage, audio-video, shell scheme additionals, floor covering, raised floor, water, floral decoration, photography
- \* Position of nearest service ducts
- \* Complete stand packages
- Submit Grid Form on Gielissen's Online Contractor Manual -