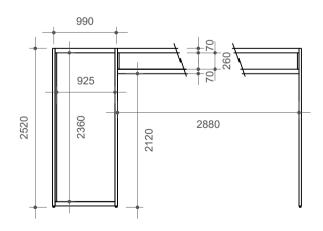

graphy
- \* Position of nearest service ducts
- \* Complete stand packages
- Submit Grid Form on Gielissen's Online Contractor Manual -















## SHELL SCHEME STAND EXAMPLE 2-Unit, 3x6 mtr. stand (one side open)

- ① White walls, seperating exhibitors
- ② Fascia, showing exhibitor name (as listed in the official trade show catalogue) and stand number
- 3 Grey carpet tiles
- 4 Ceiling plinth
- ⑤ Pole
- Submit Shell Stand Form on PLMA's Exhibitor portal -

### CONTACT GIELISSEN FOR:

- \* Stand necessities: electricity & lighting, furniture, signage, audio-video, shell scheme additionals, floor covering, raised floor, water, floral decoration, photography
- \* Position of nearest service ducts
- \* Complete stand packages
- Submit Grid Form on Gielissen's Online Contractor Manual -



WALL AND FASCIA







# SHELL SCHEME STAND EXAMPLE 2-Unit, 3x6 mtr. corner stand (two sides open)

- ① White walls, seperating exhibitors
- ② Fascia, showing exhibitor name (as listed in the official trade show catalogue) and stand number
- 3 Grey carpet tiles
- 4 Ceiling plinth
- (5) Pole
- Submit Shell Stand Form on PLMA's Exhibitor portal -

### CONTACT GIELISSEN FOR:

- \* Stand necessities: electricity & lighting, furniture, signage, audio-video, shell scheme additionals, floor covering, raised floor, water, floral decoration, photography
- \* Position of nearest service ducts
- \* Complete stand packages
- Submit Grid Form on Gielissen's Online Contractor Manual -



WALL AND FASCIA