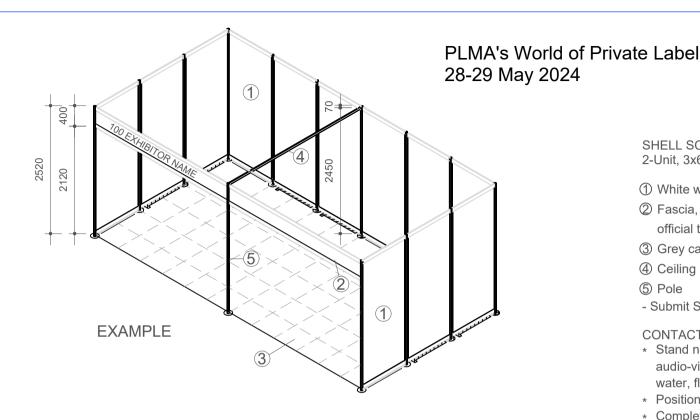

# PLMA's World of Private Label 28-29 May 2024

## SHELL SCHEME STAND EXAMPLE 2-Unit, 3x6 mtr. stand (one side open)

- ① White walls, seperating exhibitors
- ② Fascia, showing exhibitor name (as listed in the official trade show catalogue) and stand number
- 3 Grey carpet tiles
- 4 Ceiling plinth
- ⑤ Pole
- Submit Shell Stand Form on PLMA's Exhibitor portal -

### CONTACT GIELISSEN FOR:

- \* Stand necessities: electricity & lighting, furniture, signage, audio-video, shell scheme additionals, floor covering, raised floor, water, floral decoration, photography
- \* Position of nearest service ducts
- \* Complete stand packages
- Submit Grid Form on Gielissen's Online Contractor Manual -