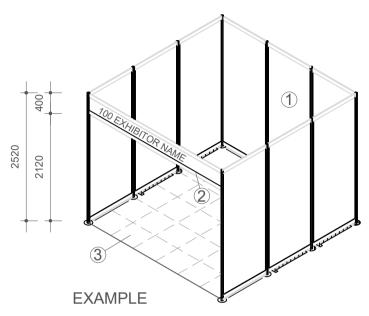

# SHELL SCHEME STAND EXAMPLE 1-Unit, 3x3 mtr. stand (one side open)

- ① White walls, seperating exhibitors
- ② Fascia, showing exhibitor name (as listed in the official trade show catalogue) and stand number
- 3 Grey carpet tiles
- Submit Shell Stand Form on PLMA's Exhibitor portal -

### CONTACT GIELISSEN FOR:

- \* Stand necessities: electricity & lighting, furniture, signage, audio-video, shell scheme additionals, floor covering, raised floor, water, floral decoration, photography
- \* Position of nearest service ducts
- \* Complete stand packages
- Submit Grid Form on Gielissen's Online Contractor Manual -